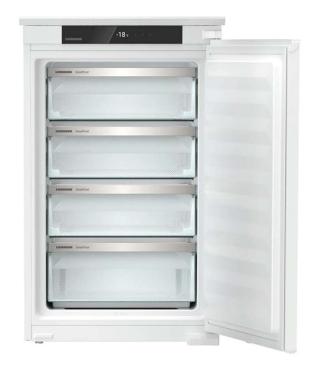

## LIEBHERR DRAWER FREEZER WHITE 85X55CM 4

Model Number: LH-IFSE3904

| KEY FEATURES:       |                |
|---------------------|----------------|
| Product Name:       | Larder Freezer |
| Installation Type:  | Built-In       |
| Colour:             | White          |
| Energy Rating:      | D              |
| Capacity in Litres: | 101            |
| Defrosting Method:  | Static         |
| Cooling System:     | Single System  |

| SPECIFICATIONS:            |         |
|----------------------------|---------|
| Freezer Volume in Litres:  | 101     |
| Weight in Kg:              | 31.6    |
| Annual Energy Consumption: | 291 kWh |
| Control Panel:             | Touch   |
| Number of Drawers:         | 4       |
| Noise Level:               | 33 dB   |